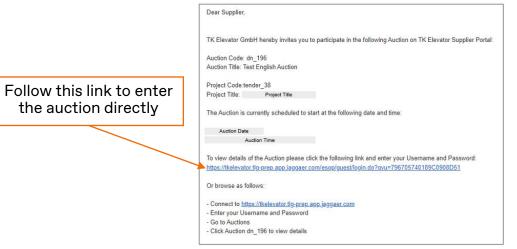

## LOGIN TO JAGGAER

3

 Either follow the Link in the email invitation or Login to Jaggaer Network

Example of invitation email

 Once you entered the Homepage successfully, click on Requests