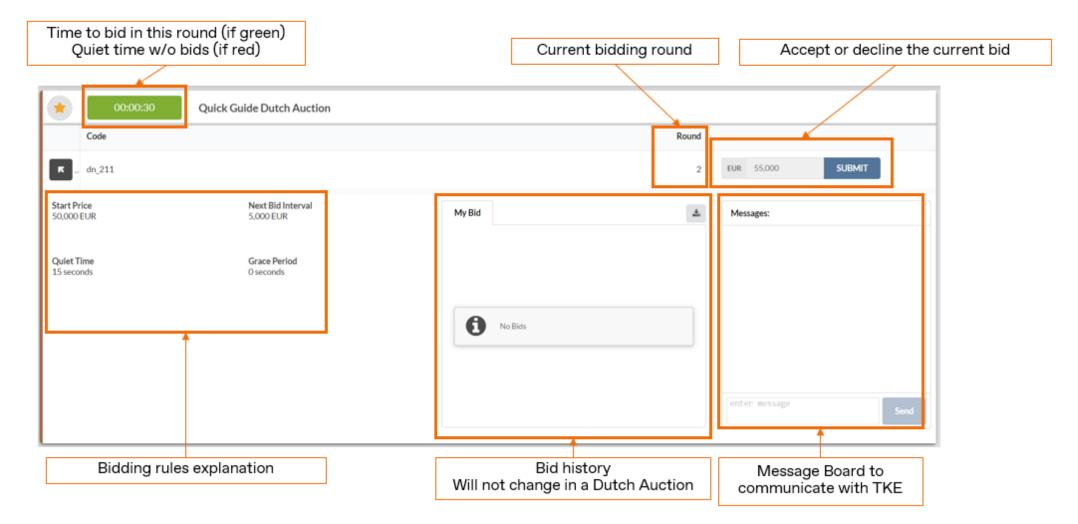

1 - Quick Guide Dutch Auction  | To Start        | Auction Monitor |
| Auction Details Messages (Unread 0)             |                 |                 |
| Settings Buyer Attachments (0) Associated Users |                 |                 |
| → V Overview                                    |                 |                 |
| Code<br>dn_211                                  | Format<br>Dutch |                 |
| Title<br>Quick Guide Dutch Auction              |                 |                 |
| Start Date<br>Audion Time                       |                 |                 |
| Real Auction<br>Negotiation Event               |                 |                 |
|                                                 |                 |                 |

#### **AUCTION MONITOR**