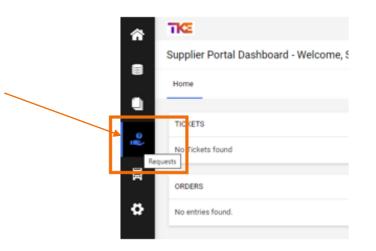

## LOGIN TO JAGGAER

3

 Either follow the Link in the email invitation or Login to Jaggaer Network

Example of invitation email

 Once you entered the Homepage successfully, click on Requests

### SOURCING EVENTS OVERVIEW

- You are now seeing the **Sourcing Events Overview**
- On the right side you may find currently running **RfX** and **Auction** events
- Click on the **blue title** of an event to enter it