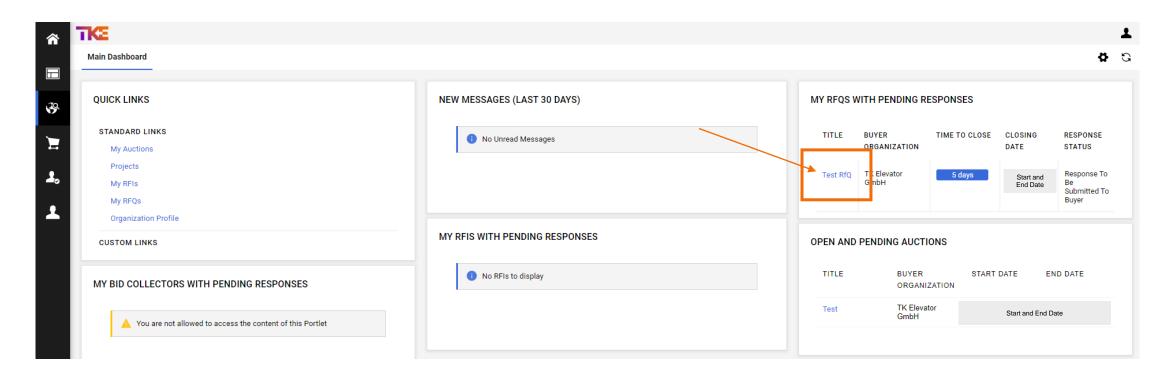

#### **SOURCING EVENTS OVERVIEW**

- You are now seeing the Sourcing Events Overview
- On the right side you may find currently running RfX and Auction events
- Click on the **blue title** of an event to enter it