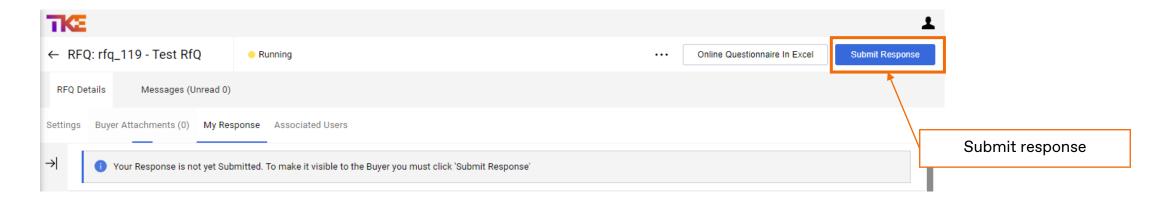

## **SUBMIT YOUR FINAL RESPONSE**

Once you completed all sections, you can Submit your Response