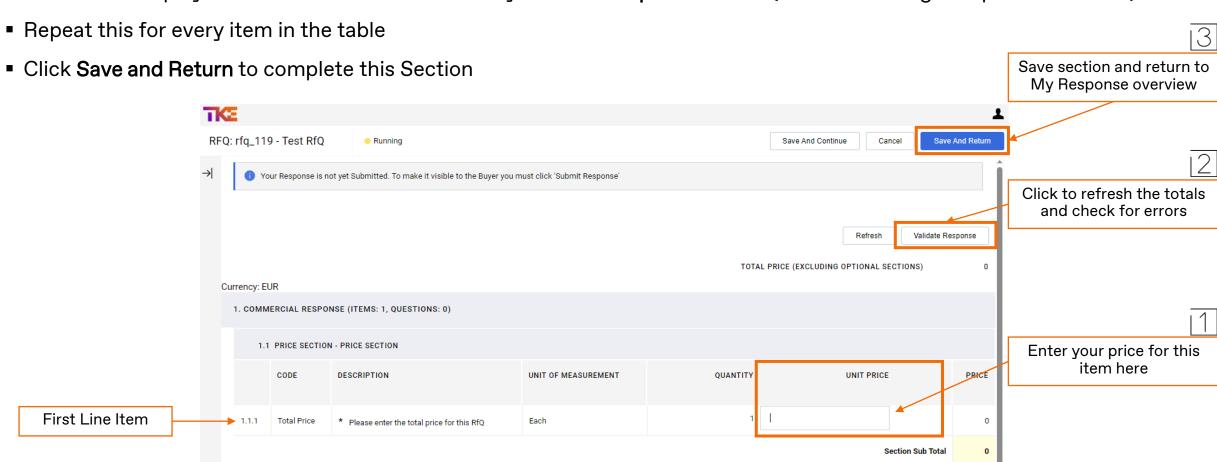

#### MY RESPONSE - EDIT AND CONFIRM

• Review the displayed table and enter the necessary information per Line Item (in most cases: give a price indication)