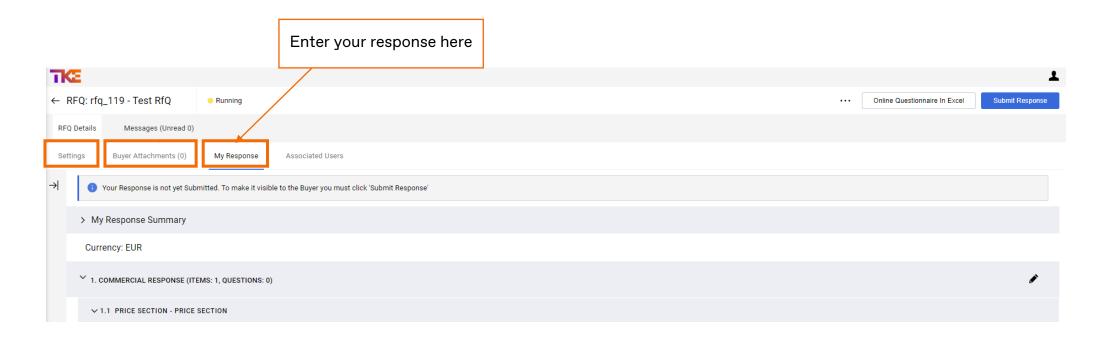

# **RFX OVERVIEW**

- The next page shows the **Details** and **Configuration** of the RfX
- Check out the **Settings** and **Buyer Attachments** if applicable
- Navigate to My Response to answer to this event

#### **MY RESPONSE - OVERVIEW**

- Under My Response you will find the list of items and information that is requested in this RfX
- Please be aware that there might be multiple so-called **Sections** which structure the RfX and which can be collapsed for a better overview
- Start to answer by click the EDIT button in each Section (the pencil button)