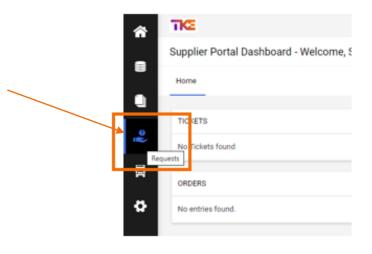

# **LOGIN TO JAGGAER**

 Either follow the Link in the email invitation or Login to Jaggaer Network

 Once you entered the Homepage successfully, click on Requests

Example of invitation email