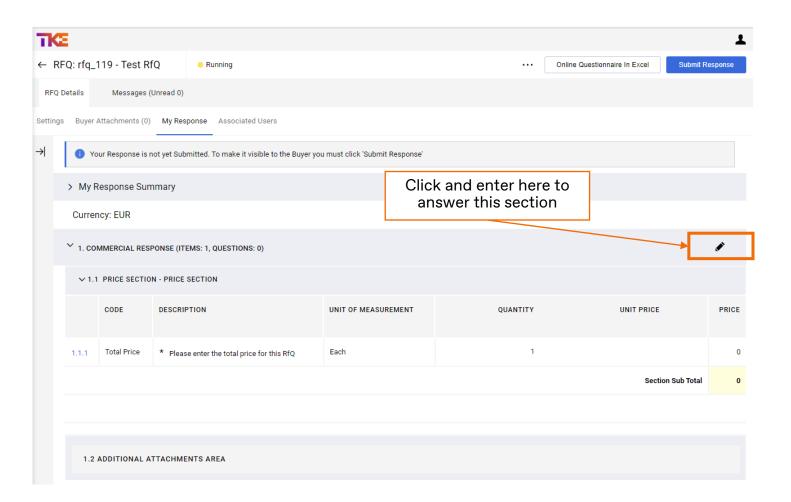

#### **MY RESPONSE - OVERVIEW**

- Under My Response you will find the list of items and information that is requested in this RfX
- Please be aware that there might be multiple so-called **Sections** which structure the RfX and which can be collapsed for a better overview
- Start to answer by click the EDIT button in each Section (the pencil button)