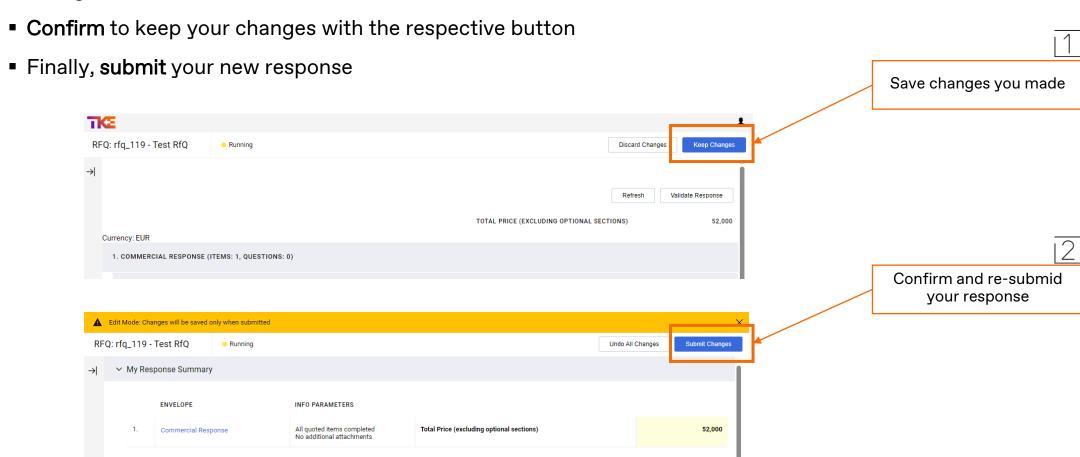

### **UPDATE / CHANGE AN RFX**

• If you want to change information in a still running RfX, just click the EDIT button in the applicable section and make your changes