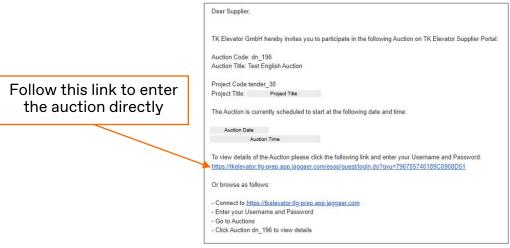

# **LOGIN TO JAGGAER**

 Either follow the Link in the email invitation or Login to Jaggaer Network

 Once you entered the Homepage successfully, click on Requests

Example of invitation email