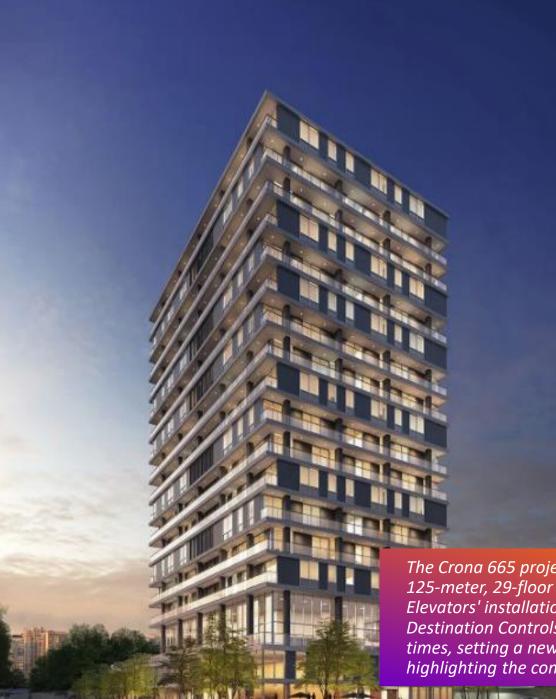

## SÃO PAULO, BRAZIL Crona 665

Residential

125-meter height and 29 floors of modern elegance

Installed products

7 Elevators MAX connected

**AGILE** Destination Controls

Installation completed 2022

Service from: 2022

The Crona 665 project in Brazil was crucial as it equipped the iconic 125-meter, 29-floor building with advanced elevator technology. TK Elevators' installation of 7 MAX-connected elevators and AGILE Destination Controls greatly improved efficiency and reduced wait times, setting a new standard for high-rise buildings and highlighting the company's leadership in urban mobility innovation.