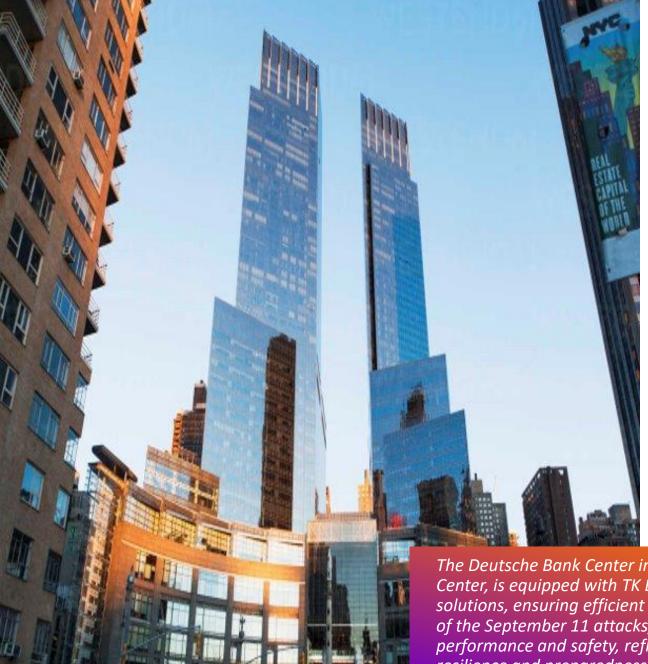

## NEW YORK CITY, USA

**Deutsche Bank Center** 

Office

Features twin 750-foot (230 m) towers

Installation completed 2014

The Deutsche Bank Center in New York City, formerly Time Warner Center, is equipped with TK Elevators connected with MAX & AGILE solutions, ensuring efficient and intelligent transportation. In light of the September 11 attacks, these advanced systems enhance both performance and safety, reflecting the building's emphasis on resilience and preparedness.