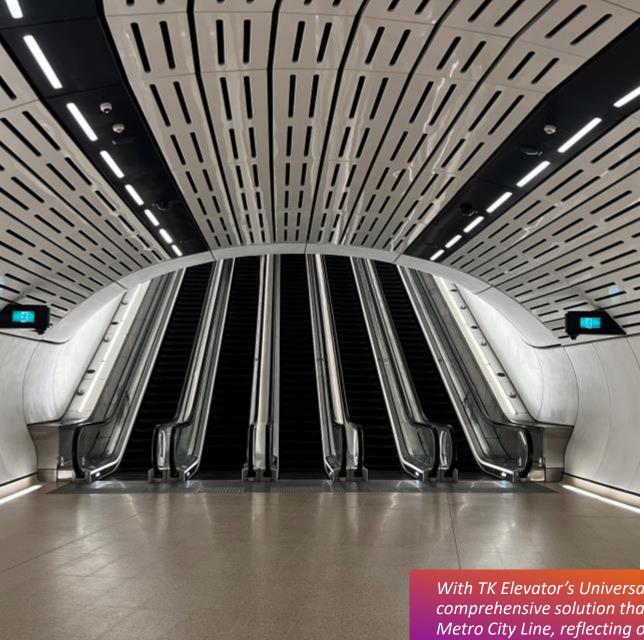

## **SYDNEY METRO, AUSTRALIA**

Sydney Metro at Southwest Line

Transportation

Australia's biggest transport initiative

Modernized products

Installation completed 2024

Installed products

75 Elevators

8 Elevators

Service from: 2024

**126** Escalators

Service / UuM

New service contract for 200+ TKE and third-party elevators and escalators including Southwest line

With TK Elevator's Universal Service platform, we have delivered a comprehensive solution that significantly enhances the Sydney Metro City Line, reflecting our commitment to improving public transport. We take pride in our enduring partnership with Sydney Metro, which reinforces our leadership in the Australian market.