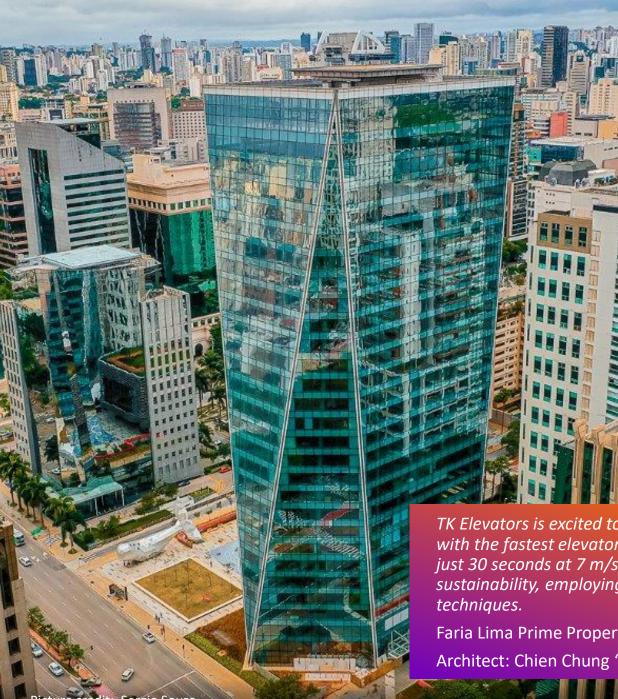

## The Birmann 32

Office

Installed products

23 of them MAX connected

**AGILE** Destination Controls

27 Elevators –

Height 125m, **29 Floors** 

| ſ |  | . 1 |
|---|--|-----|
|   |  |     |
|   |  |     |
| L |  |     |

## Service from: 2021

TK Elevators is excited to have equipped The Birmann 32 in Brazil with the fastest elevators in the country, reaching the 29th floor in just 30 seconds at 7 m/s. This project showcases our dedication to sustainability, employing cutting-edge and eco-friendly construction

Faria Lima Prime Properties (FLPP)

Architect: Chien Chung "Didi"