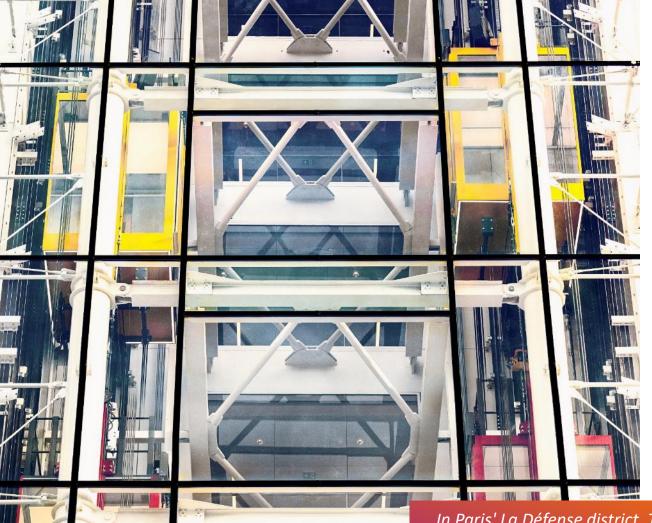

## PARIS, FRANCE Trinity Tower

Office

49,500 m<sup>2</sup> office

Installation completed 2020

Service from: 2020

## **Installed products**

- 8 TWIN systems
- 2 Escalators
- 13 Elevators equipped with AGILE Destination Controls

In Paris' La Défense district, TK Elevator installed cutting-edge Panoramic TWIN elevators in the Trinity Tower, a 49,500 m² greencertified office space. The tower earned BREEAM Excellent and HQE Excellent certifications, showcasing TK's innovation and sustainability efforts. Recognized globally, it won Best Tall Building, Office 2022 and the 2021 Urban Habitat Award of Excellence, setting a new standard in modern, eco-friendly office design.